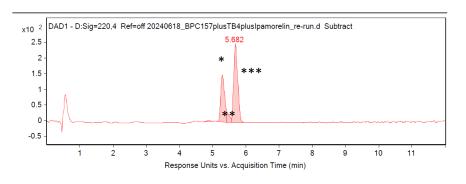

## Chromatograms

## **Peak List**

| Time          | Area    | %Area |
|---------------|---------|-------|
| 4.849 min.*   | 33.91   | 1.0%  |
| 5.282 min.**  | 1229.6  | 34.7% |
| 5.422 min.*** | 186.75  | 5.3%  |
| 5.682 min.    | 2094.98 | 59.1% |
| Combined      |         |       |
| purity:       |         | 99.0% |

criteria and met method specifications unless otherwise noted.

<sup>\*</sup> determined as TB-4 based on retention time

<sup>\*\*</sup> determined as BPC-157 based on retention time

<sup>\*\*\*</sup> determined as Ipamorelin based on retention time